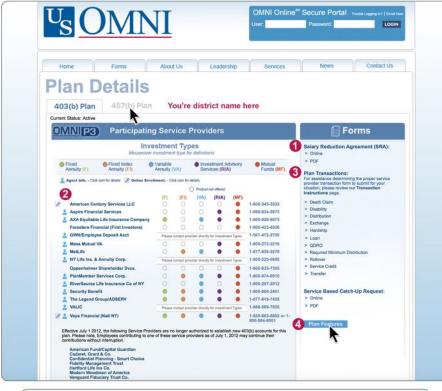

### **PLAN DETAILS**

#### 403(b)

- Salary Reduction Agreement (SRA) You can submit an on-line SRA form to start, stop or make a change to your contribution. You must already have an account established with your selected service provider before submitting an SRA.
- Participating Service Providers Add or open an account choosing from the investment service providers that have been approved in our plan.
- 3. Plan Transactions You'll find the forms needed to initiate transactions such as a distribution, hardship or loan.
- 4. Plan Features Click on Plan Features in the lower right hand corner. This will bring up another window that displays what is or is not permitted within the plan based on your current plan document.
- ↑ To access **457(b) Plan Details** click on 457(b) Plan tab.